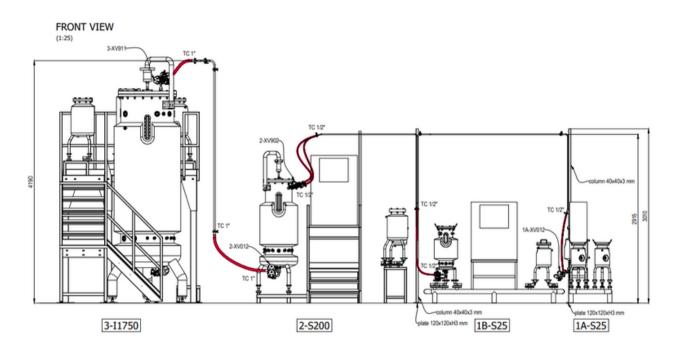

# **TRASFERRING LINES**

Pipelines between units will be manufactured by our certified welders by means of orbital welding machines. Each welding will be certified, cleaned, mapped and passivated. Automatic valves, temperature and pressure sensors, steam traps, and all TC fittings and tubes will be part of our proposal.

# **Hardware Design**

- to predict and control the risks
- easy to use, cost-effective, and durable
- P&ID, layout, configuration for components, drawings from 3D to 2D of the tank and all component