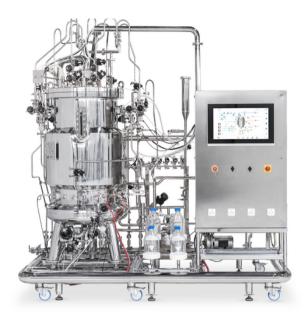

# **S-I SERIES**

Fermenters/Bioreactors of the S-I SERIES are highly automated fermentation systems, available from 5 litres up to 30 m3, fully customized starting with the URS up to the final solution. All fermenters/bioreactors of this series are compact and flexible with the possibility to be installed even in places with limited space.

# Standard industrial equipment

Fixed or wheeled skid options