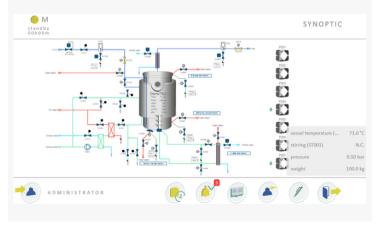

PLANT VIEW SYNOPTIC Plant gas: N/A where

## **Synoptic**

- real time 3D view
- parallel control
- manual control