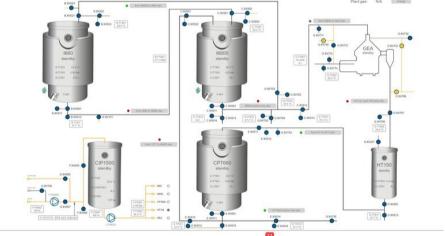

# **TRASFERRING LINES**

Pipelines between units will be manufactured by our certified welders by means of orbital welding machines. Each welding will be certified, cleaned, mapped and passivated. Automatic valves, temperature and pressure sensors, steam traps, and all TC fittings and tubes will be part of our proposal.