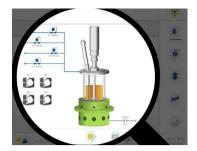

PLANT VIEW SYNOPTIC Plant gas: N/A where

## **Synoptic**

- real time 3D view
- parallel control
- manual control