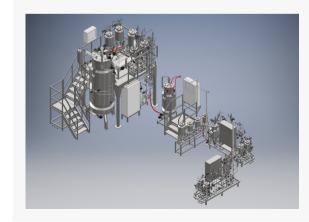

# **S-I SERIES**

Fermenters/Bioreactors of the S-I SERIES are highly automated fermentation systems, available from 5 litres up to 30 m3, fully customized starting with the URS up to the final solution. All fermenters/bioreactors of this series are compact and flexible with the possibility to be installed even in places with limited space.