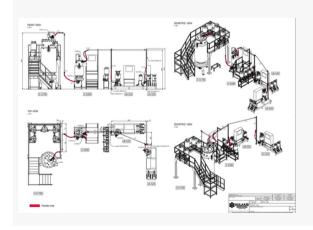

# **TRASFERRING LINES**

Pipelines between units will be manufactured by our certified welders by means of orbital welding machines. Each welding will be certified, cleaned, mapped and passivated. Automatic valves, temperature and pressure sensors, steam traps, and all TC fittings and tubes will be part of our proposal.