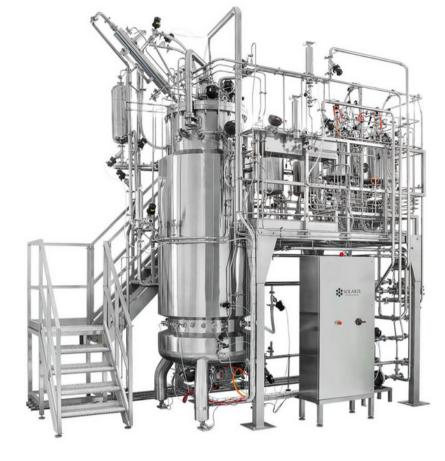

# **S-I SERIES**

Fermenters/Bioreactors of the S-I SERIES are highly automated fermentation systems, available from 5 litres up to 30 m3, fully customized starting with the URS up to the final solution. All fermenters/bioreactors of this series are compact and flexible with the possibility to be installed even in places with limited space.

# Standard industrial equipment

Fixed or wheeled skid options