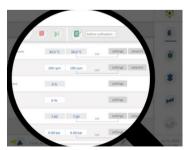

### **Remote Control**

- · unlimited number of profiles editor
- unlimited number of devices to be associated

## **Calibration**

- up to three-point calibration
- simoultaneus calibration values for parallel work