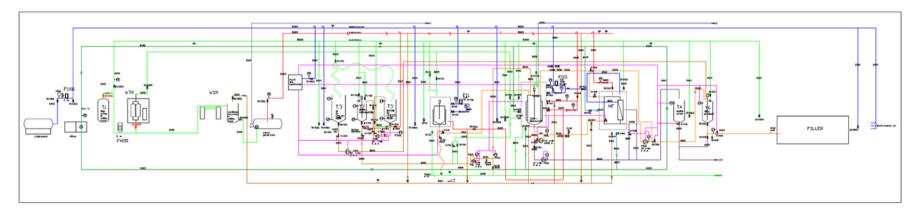

# **Software Design**

- Automatic recording of process, online detection and real-time feedback on key parameters, CIP/SIP operations, remote centralized data collection and process monitoring
- flexibility, user-friendliness, easy scalability, stability, quick data exchange, reliability
- Integrated system architecture

# Leonardo

- Innovative SCADA software LEONARDO: a smart and userfriendly controller designed to provide a high level of automated management of the fermentation/cultivation processes
- Full version included in the equipment supply
- Data extraction in .csv format
- Remote access via PC, tablet or smartphone, with QR code scanning or dedicated portal
- Remote control
- Supervisory software for the management for the transfer lines

## **Synoptic**

- real time 3D view
- parallel control
- manual control