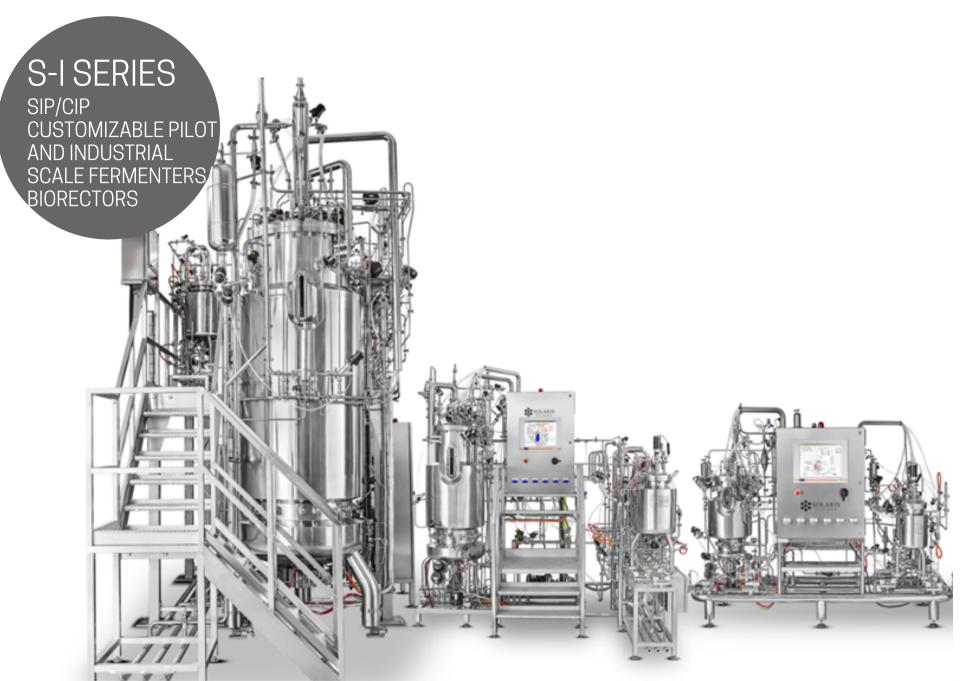

# **S-I SERIES**

Fermenters/Bioreactors of the S-I SERIES are highly automated fermentation systems, available from 5 litres up to 30 m3, fully customized starting with the URS up to the final solution. All fermenters/bioreactors of this series are compact and flexible with the possibility to be installed even in places with limited space.

# Standard industrial equipment

Fixed or wheeled skid options

# **Applications**

Pilot Scale Process development

Scale up and scale-down studies

Production