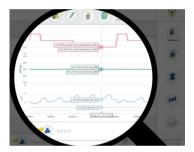

#### **Trends**

- · custom acquisition time
- up to 6 values simultaneously display
- automatic graph comparison